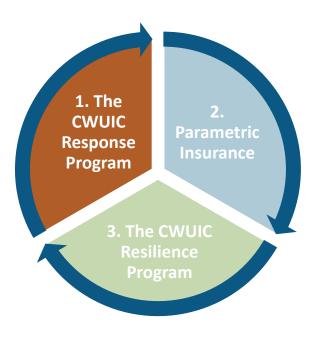

Component 1: The CWUIC Response Program

Component 2: Parametric insurance for natural hazards

Component 3: The CWUIC Resilience Program

## **CWUIC SP's Three Components**

CWUIC SP's objective is to build resilience and help utilities recover from disasters.

## -CWUIC SP

**Component 1:** The CWUIC Response Program will provide support for early recovery assistance among participating water utilities

Component 2: Parametric insurance will provide coverage against natural hazards and provide quick liquidity after a qualifying natural hazard event

**Component 3:** The **CWUIC Resilience Program** will facilitate access to **funding from development banks and other financial institutions for priority resilience projects** 

**CWUIC SP will be a first-of-its-kind facility** providing Caribbean water utilities with access to a formalized response program and emergency preparedness training, parametric insurance, and funding for investments in priority resilience projects.